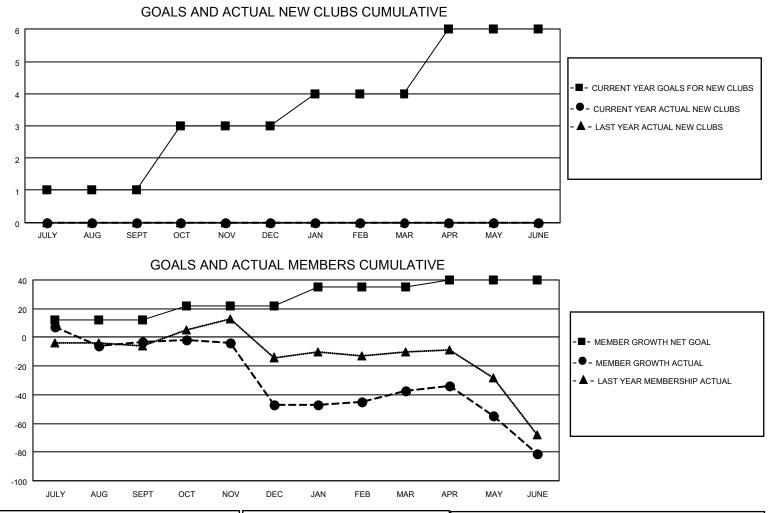

## LOCATION HUNGARY

District 119

Results as of: 6/30/2023

| Clubs                 |               |           |               | Members               |                         |                         |                                                    |
|-----------------------|---------------|-----------|---------------|-----------------------|-------------------------|-------------------------|----------------------------------------------------|
| RESULTS FOR 2022-2023 |               |           |               | RESULTS FOR 2022-2023 |                         |                         |                                                    |
| QUARTER               | NEW CLUB GOAL | NEW CLUBS | DROPPED CLUBS | QUARTER               | MBER GROWTH NET<br>GOAL | MEMBER GROWTH<br>ACTUAL | DROPPED<br>MEMBERS ACTUAL<br>(including transfers) |
| JULY/AUG/SEPT         | 1             | 0         | 2             | JULY/AUG/SEPT         | 12                      | 43                      | 23                                                 |
| OCT/NOV/DEC           | 2             | 0         | 2             | OCT/NOV/DEC           | 10                      | 11                      | 53                                                 |
| JAN/FEB/MAR           | 1             | 0         | 0             | JAN/FEB/MAR           | 13                      | 20                      | 9                                                  |
| APR/MAY/JUNE          | 2             | 0         | 1             | APR/MAY/JUNE          | 5                       | 17                      | 61                                                 |